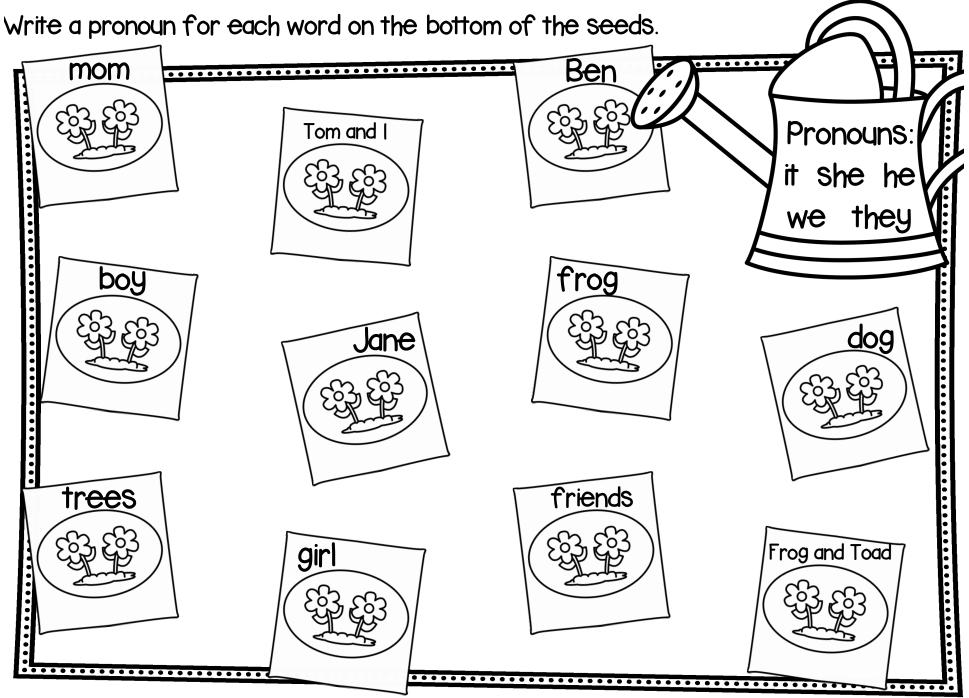

## Name\_

Write a sentence using the pronoun in the box.

<sup>©</sup> First Grade Centers and more 2015