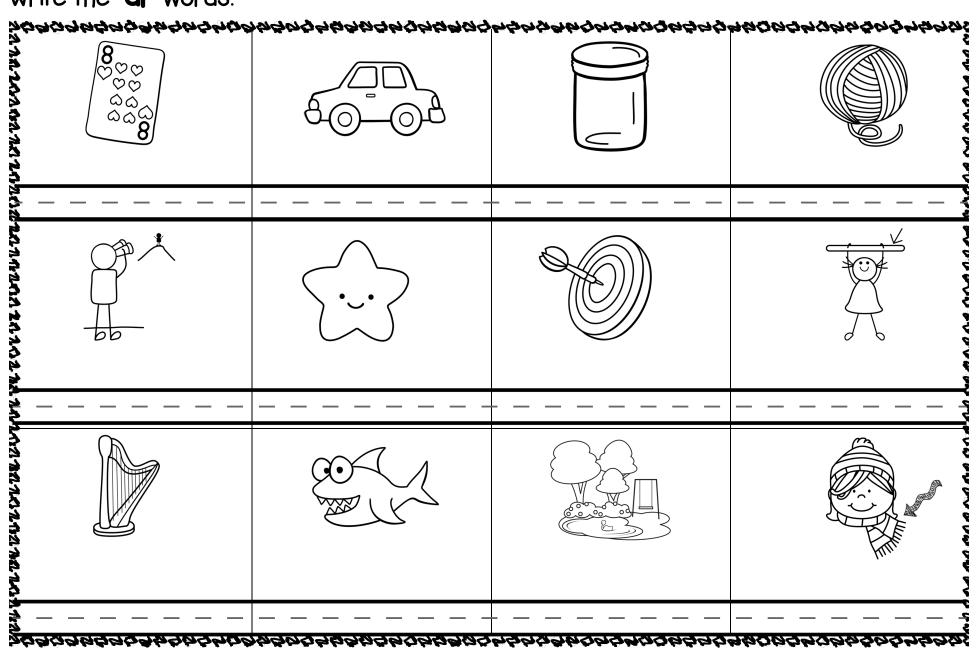

## Write the **dr** words.



Name \_\_\_\_\_

## Name\_

Cut, sort, and glue the pictures. Write the words under the pictures.



| Name                            |         |                | Unit 5 Lessor | n 21 Frog and Toad Together |
|---------------------------------|---------|----------------|---------------|-----------------------------|
| Use a Story Map to tell the dif |         | -              | _             |                             |
|                                 | hal     | Sard           | oh            | TRIT                        |
| seeds                           |         |                |               |                             |
| Characters:                     |         | Setting: 실망 제주 |               |                             |
|                                 |